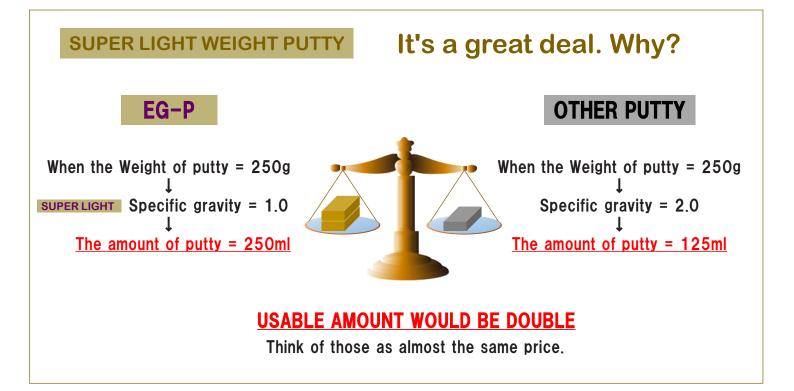

## EG-P DUCT SEAL Compound

- ① Color: Gray
- (2) Consistency: 65 (JIS A 5752)
- ③ Specific gravity: 1.0 (water displacement method)
- (4) Flame retardancy: None
- (5) Insulation (Ordinarily  $\geq 10^8 \,\Omega \,c\,m$ ): 3.6 x  $10^{12}$
- 6 Heat conductivity (W/m K): 0.35
- ${oldsymbol { \overline O}}$  Accelerated weathering resistance: No abnormalities after 600 hours of testing in Super UV Tester
- (8) Water resistance: No abnormalities after immersion in tap water (room temperature) for one month
- (9) Effects on cable sheathings: None
- 1 Effects on metals: None

#### Lightweight

1.0 of specific gravity.