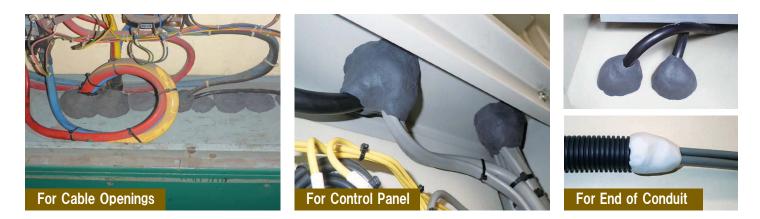

# EG-P DUCT SEAL Compound

**CAUTION** This product is not fire retardant or fire proofed, cannot be used for the fire protection methods.

To seal openings from air, water or dust. Excel at various openings filling in indoor and outdoor.

### Excellent in water resistance and weather resistance. Super lightweight and easy to install. "Easy Putty" Excel at various holes filling in indoor and outdoor locations.

#### Applicable to various places

Usable both in indoor and outdoor places for its excellent water resistance and weather resistance. Applicable to various places.